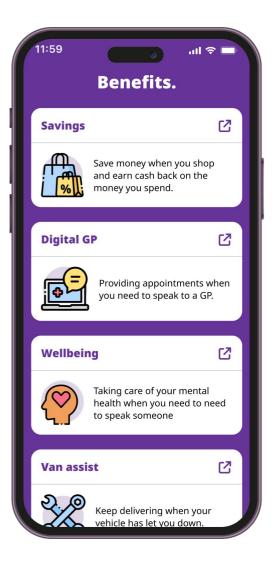

#### Discounts & Cashback.

Access discounts and cashback at over 900 retailers including supermarkets, coffee shops, high-street retailers and more.

#### Digital GP services.

Book a doctor's appointment and be seen within 24 hours. This service is available seven days per week, available when it suits you best.

#### Mental Health Support.

24/7/365 mental health support line, answered by trained therapists with unlimited free face-to-face or telephone counselling.

#### Total Van Assist.

A membership scheme that sits alongside the drivers insurance, accident recovery, replacement vehicles, and 24/7 helpline.